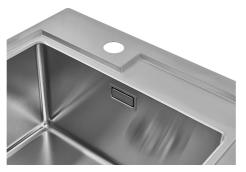

# Foster ==

| Drainer             | No                                                                                                                                                                                                          |
|---------------------|-------------------------------------------------------------------------------------------------------------------------------------------------------------------------------------------------------------|
| Width               | 44 cm                                                                                                                                                                                                       |
| Bowl dimension      | 365x350mm                                                                                                                                                                                                   |
| Number of bowls     | 1 bowl                                                                                                                                                                                                      |
| Waste fitting       | 3,5" drain                                                                                                                                                                                                  |
| FEATURES            |                                                                                                                                                                                                             |
| Deep bowls          | This bowls reach an important depth, over 20 cm, thanks to the advanced production technology, that can be offer great capiency and practicity in all the washing operations.                               |
| High thickness      | 1mm thick steel. A significant thickness, which guarantees the maximum sturdiness and durability.                                                                                                           |
| Perimetral overflow | The overflow is always a security on the Foster sinks that prevents the overflow of water in case of oversights. The perimeter drain solution improves aesthetics thanks to its square and essential shape. |
| Small radius        | Bowls with squared shapes with a modern design and an increased capacity, for a minimal aesthetics connected with an extreme practicity.                                                                    |