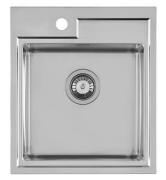

### Sink Fortyfour

Kitchen Sinks Code: 4151 050

### DETAILS

| Edge/Installation Type | Standard (8 mm Edge)                                            |
|------------------------|-----------------------------------------------------------------|
| Finish                 | Foster brushed                                                  |
| Material               | AISI 304 stainless steel                                        |
| Texture                | Brushed in line                                                 |
| Base                   | 45 cm                                                           |
| Dimensions             | 440x500 mm                                                      |
| Standard fittings      | Fixing hooks, gasket, drain, overflow and siphon, boxed packing |
| Mixer holes            | 1 standard hole - 2nd hole on request                           |
| Built-in hole          | 420x480 mm                                                      |

# Foster ==

| Drainer             | No                                                                                                                                                                                                          |
|---------------------|-------------------------------------------------------------------------------------------------------------------------------------------------------------------------------------------------------------|
| Width               | 44 cm                                                                                                                                                                                                       |
| Bowl dimension      | 365x350mm                                                                                                                                                                                                   |
| Number of bowls     | 1 bowl                                                                                                                                                                                                      |
| Waste fitting       | 3,5" drain                                                                                                                                                                                                  |
| FEATURES            |                                                                                                                                                                                                             |
| Deep bowls          | This bowls reach an important depth, over 20 cm, thanks to the advanced production technology, that can be offer great capiency and practicity in all the washing operations.                               |
| High thickness      | 1mm thick steel. A significant thickness, which guarantees the maximum sturdiness and durability.                                                                                                           |
| Perimetral overflow | The overflow is always a security on the Foster sinks that prevents the overflow of water in case of oversights. The perimeter drain solution improves aesthetics thanks to its square and essential shape. |
| Small radius        | Bowls with squared shapes with a modern design and an increased capacity, for a minimal aesthetics connected with an extreme practicity.                                                                    |