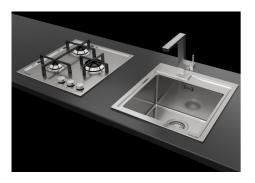

#### GALLERY

**OPTIONAL ACCESSORIES** 

Iroko-wood chopping board 8643 117

Stainless steel plate rack 8100 305

**RECOMMENDED PAIRINGS** 

**Cooker hob S1000 Induction** 7373 300

**Cooker hob Veronika** 7063 052