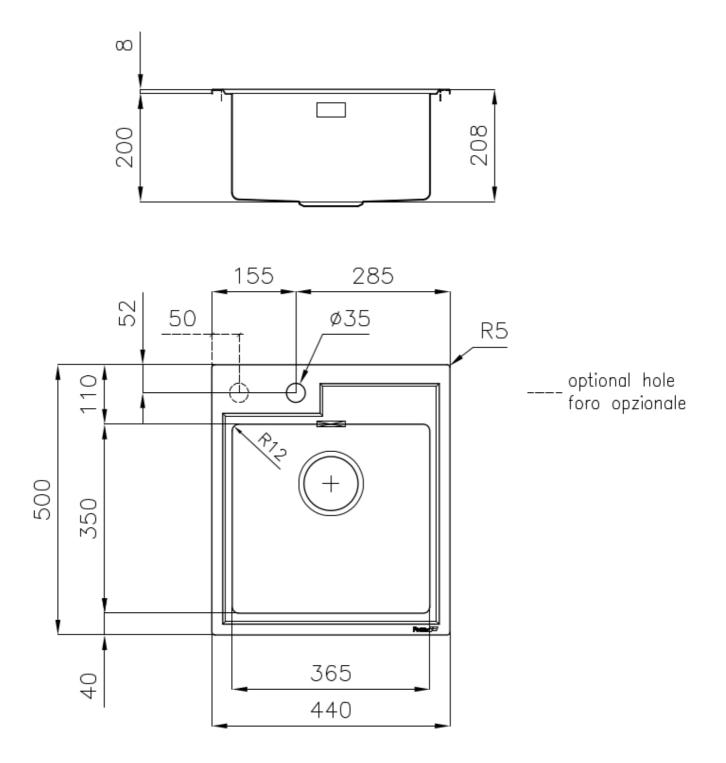

### DETAILS

| Edge/Installation Type | Standard (8 mm Edge)                                            |
|------------------------|-----------------------------------------------------------------|
| Finish                 | Foster brushed                                                  |
| Material               | AISI 304 stainless steel                                        |
| Texture                | Brushed in line                                                 |
| Base                   | 45 cm                                                           |
| Dimensions             | 440x500 mm                                                      |
| Standard fittings      | Fixing hooks, gasket, drain, overflow and siphon, boxed packing |
| Mixer holes            | 1 standard hole - 2nd hole on request                           |
| Built-in hole          | 420x480 mm                                                      |

# Foster ==

| Drainer             | No                                                                                                                                                                                                          |
|---------------------|-------------------------------------------------------------------------------------------------------------------------------------------------------------------------------------------------------------|
| Width               | 44 cm                                                                                                                                                                                                       |
| Bowl dimension      | 365x350mm                                                                                                                                                                                                   |
| Number of bowls     | 1 bowl                                                                                                                                                                                                      |
| Waste fitting       | 3,5" drain                                                                                                                                                                                                  |
| FEATURES            |                                                                                                                                                                                                             |
| Deep bowls          | This bowls reach an important depth, over 20 cm, thanks to the advanced production technology, that can be offer great capiency and practicity in all the washing operations.                               |
| High thickness      | 1mm thick steel. A significant thickness, which guarantees the maximum sturdiness and durability.                                                                                                           |
| Perimetral overflow | The overflow is always a security on the Foster sinks that prevents the overflow of water in case of oversights. The perimeter drain solution improves aesthetics thanks to its square and essential shape. |
| Small radius        | Bowls with squared shapes with a modern design and an increased capacity, for a minimal aesthetics connected with an extreme practicity.                                                                    |