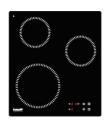

#### GALLERY

**OPTIONAL ACCESSORIES** 

Iroko-wood chopping board 8643 117

Stainless steel plate rack 8100 305

**RECOMMENDED PAIRINGS** 

**Cooker hob S1000 Induction** 7373 300

**Cooker hob Veronika** 7063 052